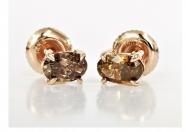

## DESCRIPTION

ONE 14K/585 ROSE/PINK GOLD EARRINGS (PAIR), SET WITH 2 NATURAL DIAMONDS.

MOUNTING

Metal 14K/585 Rose/Pink Gold

Metal weight 0.78 gr.

Condition As New

Finish Polished

Setting technique(s) Prongs

MAIN GEM(S)

Species/Series Natural Diamond

Shape & Cutting style Oval Brilliant

Quantity

Weight 0.40 Carats

Total Weight (Estimated) 0.80 Carats

Color Multiple Colors

Clarity grade VS1-SI1

Tested weighed and graded as mounting permits.

A mixture of Fancy intense orangy Brown and Fancy deep brownish Orange Yellow colored diamonds.

## 

IMAGE

Printed image/s quality may vary due to the lighting and environmental conditions, the camera used, the skills of the photographer and the printer's performance. Image/s is/are not to scale

IMPORTANT LIMITATIONS This digital report contains only the characteristics of the specific item's described herein following its/their analysis and grading according to the GMLAB. Intervatory's highest standards. The digital report represents the best professional opinion of the limit described, as recorded during testing and grading, limited to the methods and equipment available by the GMLAB. Intervatory are the time of the examination. In any event, GMLAB, and/or its workers are not responsible for any loss, profit loss, damage or expense incurred by the customer or his customers hereafter due to any error found in this report or to any differences in test results which may transpire in case of repeated testing and/or use of other standards, norms, methods or criteria other than those chosen by GMLAB. This report is not a price guarantee, nor a valuation nor an appraisal of any kind.